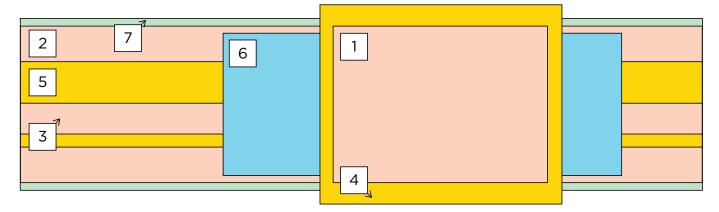

**Note:** Sketch shown above is meant to correspond with the Cutting Guide. It does NOT represent specific designer papers.

## **INSTRUCTIONS**

- Using the 12-inch Straight Trimmer, follow Cutting Guides 1, 2, 3 and 4 with designer papers #1, #2 and #3 and the White Cardstock. **Note:** This border is created using the extra pieces from the Croptoberfest Project Recipe™ spreads. Instructions available separately.
- With the Tape Runner, adhere pieces to the spread following the sketch above.
- Optional: Apply stickers using Foam Squares for added dimension.