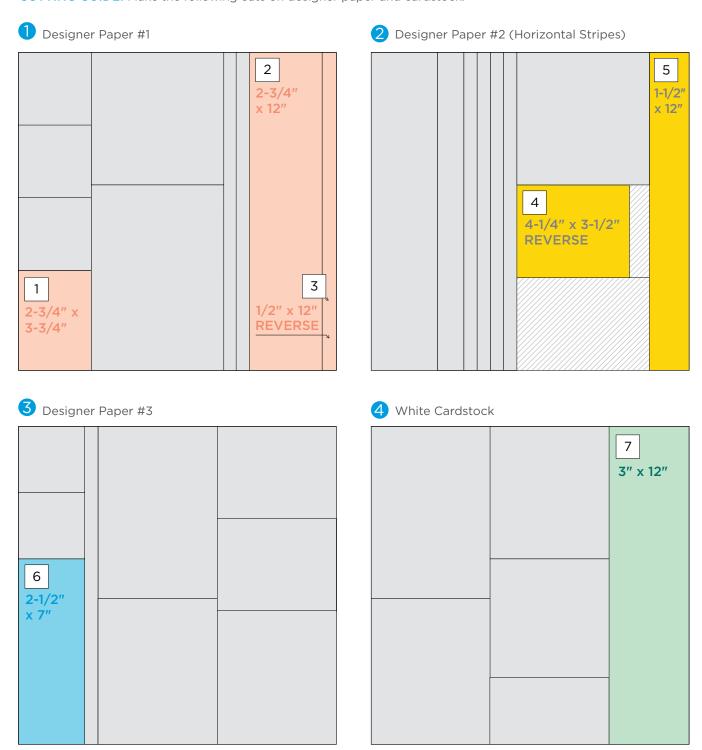

## **INSTRUCTIONS**

- Using the 12-inch Straight Trimmer, follow Cutting Guides 1, 2, 3 and 4 with designer papers #1, #2 and #3 and the White Cardstock. **Note:** This border is created using the extra pieces from the Croptoberfest Project Recipe™ spreads. Instructions available separately.
- With the Tape Runner, adhere pieces to the spread following the sketch above.
- Optional: Apply stickers using Foam Squares for added dimension.

## **OPTIONAL ADD-ONS**

#642045 Foam Squares

**CUTTING GUIDE:** Make the following cuts on designer paper and cardstock.

Note: This border is created using the extra pieces from the Croptoberfest Project Recipe™ spreads. Instructions available separately.